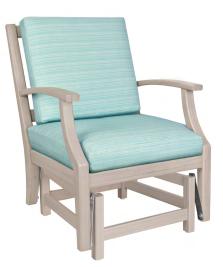

## Glider Chair

The smooth gliding motion and generously filled cushions of the Arezzo Glider chair and love seat combine to produce the utmost in comfortable outdoor seating. The wide slat frame design allows ample air flow and with Kwalu's Kwik Dry cushion construction, moisture flows through swiftly and dries fast.

Number of Seats Choose from 2 seat styles - lounge chair and love seat.

 Replacement Cushions

 Please
 contact
 a

 sales
 associate
 to

 purchase
 additional
 or

 or
 replacement
 cushions.