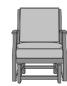

Model: AREG1

Steel Reinforced Our patented steelreinforced joint system uses over 20 pieces of steel in most Kwalu chairs. Stop ongoing and costly furniture replacement.

Glider Mechanism Kwalu's glider mechanism provides an exceptionally smooth gliding motion.

Quick Dry Cushion Kwalu's quick drying cushion construction moves moisture through fast allowing cushions and pillows to dry rapidly.

Optional Piping on Back Pillow and Seat Piping available on back pillows and seat cushions and is optional.