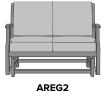

Number of Seats Choose from 2 seat styles - lounge chair and love seat.

 Replacement Cushions

 Please
 contact
 a

 sales
 associate
 to

 purchase
 additional
 or

 or
 replacement
 cushions.

## Statement of Line

Features

**AREG1** 28W 33.5D 38.5H 27AH

**AREG1P** 28W 33.5D 38.5H 27AH

kwali

54W 33.5D 38.5H 27AH

**AREG2P** 54W 33.5D 38.5H 27AH

Designed to Last\*