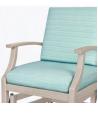

## Glider Chair

The smooth gliding motion and generously filled cushions of the Arezzo Glider chair and love seat combine to produce the utmost in comfortable outdoor seating. The wide slat frame design allows ample air flow and with Kwalu's Kwik Dry cushion construction, moisture flows through swiftly and dries fast.

Model: AREG1

Steel Reinforced Our patented steelreinforced joint system uses over 20 pieces of steel in most Kwalu chairs. Stop ongoing and costly furniture replacement.

Glider Mechanism Kwalu's glider mechanism provides an exceptionally smooth gliding motion.