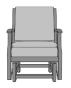

## Glider Chair

The smooth gliding motion and generously filled cushions of the Arezzo Glider chair and love seat combine to produce the utmost in comfortable outdoor seating. The wide slat frame design allows ample air flow and with Kwalu's Kwik Dry cushion construction, moisture flows through swiftly and dries fast.

Model: AREG1

Steel Reinforced Our patented steelreinforced joint system uses over 20 pieces of steel in most Kwalu chairs. Stop ongoing and costly furniture replacement.

Glider Mechanism Kwalu's glider mechanism provides an exceptionally smooth gliding motion.