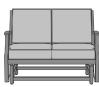

Number of Seats Choose from 2 seat styles - lounge chair and love seat.

 Replacement Cushions

 Please
 contact
 a

 sales
 associate
 to

 purchase
 additional
 or

 or
 replacement
 cushions.

## Statement of Line

Features

**AREG1** 28W 33.5D 38.5H 27AH

**AREG1P** 28W 33.5D 38.5H 27AH

kwali

54W 33.5D 38.5H 27AH

**AREG2P** 54W 33.5D 38.5H 27AH

Designed to Last\*