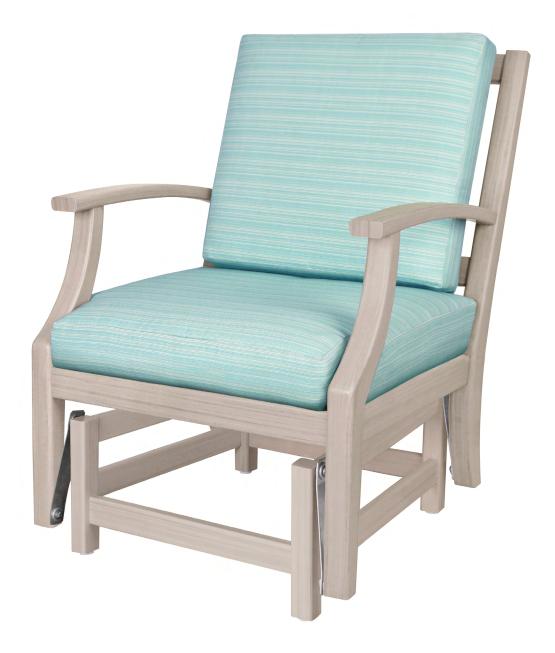

## Glider Chair

The smooth gliding motion and generously filled cushions of the Arezzo Glider chair and love seat combine to produce the utmost in comfortable outdoor seating. The wide slat frame design allows ample air flow and with Kwalu's Kwik Dry cushion construction, moisture flows through swiftly and dries fast.

Model: AREG1

Steel Reinforced Our patented steelreinforced joint system uses over 20 pieces of steel in most Kwalu chairs. Stop ongoing and costly furniture replacement.

Glider Mechanism Kwalu's glider mechanism provides an exceptionally smooth gliding motion.

Quick Dry Cushion Kwalu's quick drying cushion construction moves moisture through fast allowing cushions and pillows to dry rapidly.

Optional Piping on Back Pillow and Seat Piping available on back pillows and seat cushions and is optional.